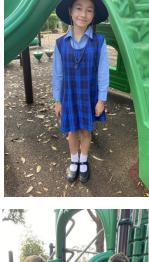

# Winter Uniform

- Royal blue plaid A-line tunic
- Mid blue long sleeved shirt or light blue skivvy
- Black school shoes & white or grey socks or navy tights
- Navy school hat
- Grey or navy long/short trousers