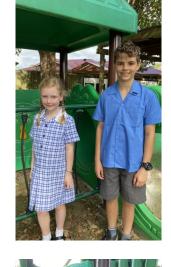

#### **Summer Uniform**

- Blue and white checked dress,
  with white collar and inverted pleat at front.
- Black school shoes & white or grey socks
- Navy school hat
- Mid blue short sleeve shirt
- Grey or navy shorts

# Winter Uniform

- Royal blue plaid A-line tunic
- Mid blue long sleeved shirt or light blue skivvy
- Black school shoes & white or grey socks or navy tights
- Navy school hat
- Grey or navy long/short trousers