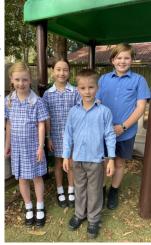

#### **Summer Uniform**

- Blue and white checked dress,
  with white collar and inverted pleat at front.
- Black school shoes & white or grey socks
- Navy school hat
- Mid blue short sleeve shirt
- Grey or navy shorts

# Winter Uniform

- Royal blue plaid A-line tunic
- Mid blue long sleeved shirt or light blue skivvy
- Black school shoes & white or grey socks or navy tights
- Navy school hat
- Grey or navy long/short trousers