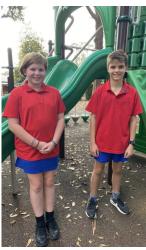

## **Sports Uniform**

- Polo Shirt in house colour
- Royal blue shorts or skorts
- White anklet socks and joggers
- Track-suit pants are permitted only during winter and are not to be worn on special occasions such as school photos.