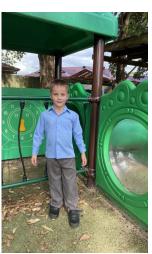

# Winter Uniform

- Royal blue plaid A-line tunic
- Mid blue long sleeved shirt or light blue skivvy
- Black school shoes & white or grey socks or navy tights
- Navy school hat
- Grey or navy long/short trousers